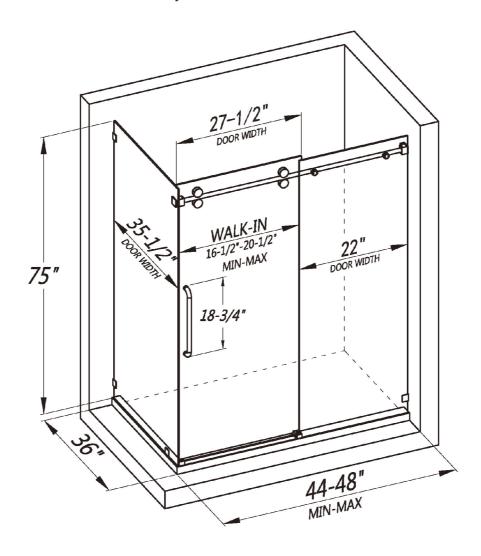

LY7505-48x36x75

- Single sliding corner enclosure with side panel
- · Reversible installation for left or right-handed opening
- · Shatter-proof and water-resistant film bonded onto the glass
- 3/8" (10mm) thick certified clear tempered glass
- Premium 304 stainless steel hardware to provide smooth and silent sliding
- Up to 5" in width adjustment to fit your opening
- Designed and manufactured to be easily installed