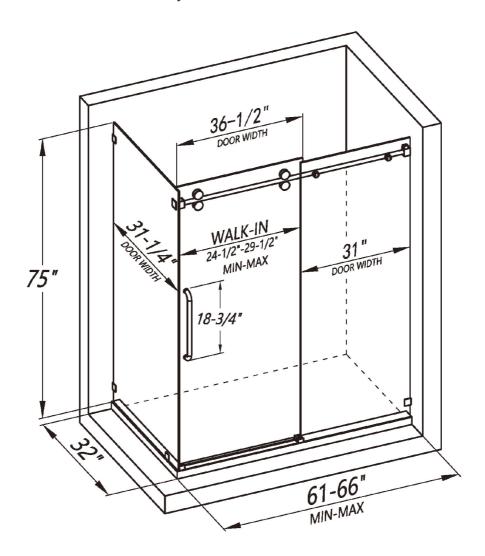

LY7505-66x32x75

- Single sliding corner enclosure with side panel
- · Reversible installation for left or right-handed opening
- · Shatter-proof and water-resistant film bonded onto the glass
- 3/8" (10mm) thick certified clear tempered glass
- Premium 304 stainless steel hardware to provide smooth and silent sliding
- Up to 5" in width adjustment to fit your opening
- Designed and manufactured to be easily installed