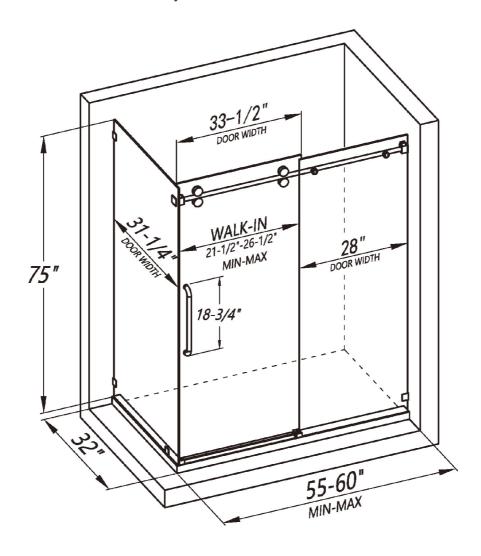

LY7505-60x32x75

- Single sliding corner enclosure with side panel
- · Reversible installation for left or right-handed opening
- · Shatter-proof and water-resistant film bonded onto the glass
- 3/8" (10mm) thick certified clear tempered glass
- Premium 304 stainless steel hardware to provide smooth and silent sliding
- Up to 5" in width adjustment to fit your opening
- Designed and manufactured to be easily installed