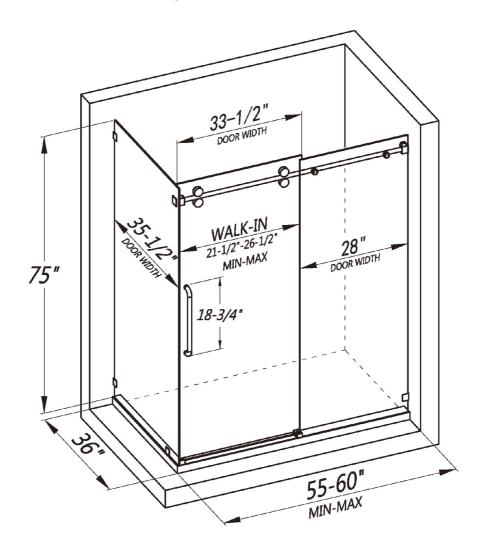

LY7505-60x36x75

- Single sliding corner enclosure with side panel
- · Reversible installation for left or right-handed opening
- · Shatter-proof and water-resistant film bonded onto the glass
- 3/8" (10mm) thick certified clear tempered glass
- Premium 304 stainless steel hardware to provide smooth and silent sliding
- Up to 5" in width adjustment to fit your opening
- Designed and manufactured to be easily installed