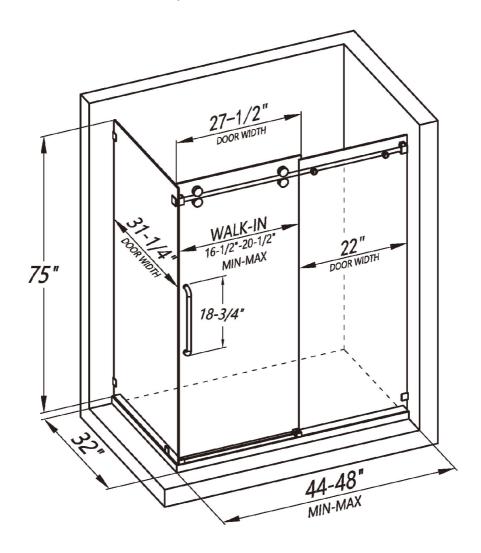

LY7505-48x32x75

- Single sliding corner enclosure with side panel
- · Reversible installation for left or right-handed opening
- · Shatter-proof and water-resistant film bonded onto the glass
- 3/8" (10mm) thick certified clear tempered glass
- Premium 304 stainless steel hardware to provide smooth and silent sliding
- Up to 5" in width adjustment to fit your opening
- Designed and manufactured to be easily installed