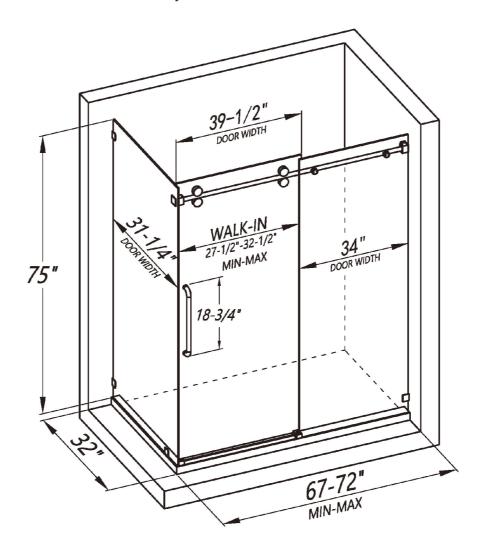

LY7505-66x32x75

- Single sliding corner enclosure with side panel
- · Reversible installation for left or right-handed opening
- · Shatter-proof and water-resistant film bonded onto the glass
- 3/8" (10mm) thick certified clear tempered glass
- Premium 304 stainless steel hardware to provide smooth and silent sliding
- Up to 5" in width adjustment to fit your opening
- Designed and manufactured to be easily installed