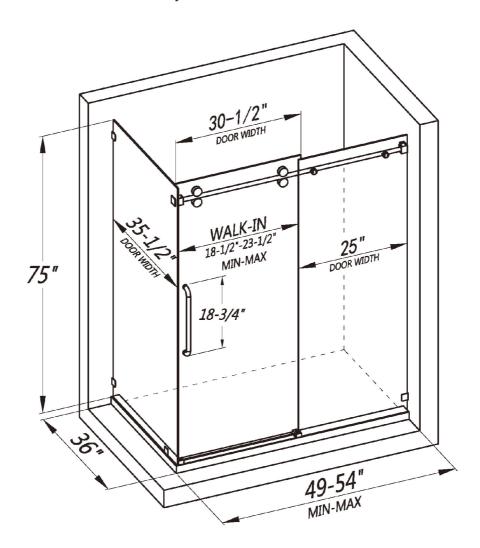

LY7505-54x36x75

- Single sliding corner enclosure with side panel
- Reversible installation for left or right-handed opening
- Shatter-proof and water-resistant film bonded onto the glass
- 3/8" (10mm) thick certified clear tempered glass
- Premium 304 stainless steel hardware to provide smooth and silent sliding
- Up to 5" in width adjustment to fit your opening
- Designed and manufactured to be easily installed