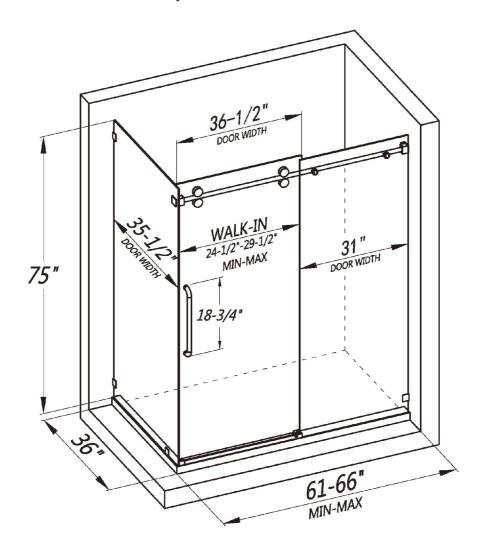

LY7505-60x32x75

- Single sliding corner enclosure with side panel
- · Reversible installation for left or right-handed opening
- · Shatter-proof and water-resistant film bonded onto the glass
- 3/8" (10mm) thick certified clear tempered glass
- Premium 304 stainless steel hardware to provide smooth and silent sliding
- Up to 5" in width adjustment to fit your opening
- Designed and manufactured to be easily installed

LY7505-60x36x75

- Single sliding corner enclosure with side panel
- · Reversible installation for left or right-handed opening
- · Shatter-proof and water-resistant film bonded onto the glass
- 3/8" (10mm) thick certified clear tempered glass
- Premium 304 stainless steel hardware to provide smooth and silent sliding
- Up to 5" in width adjustment to fit your opening
- Designed and manufactured to be easily installed