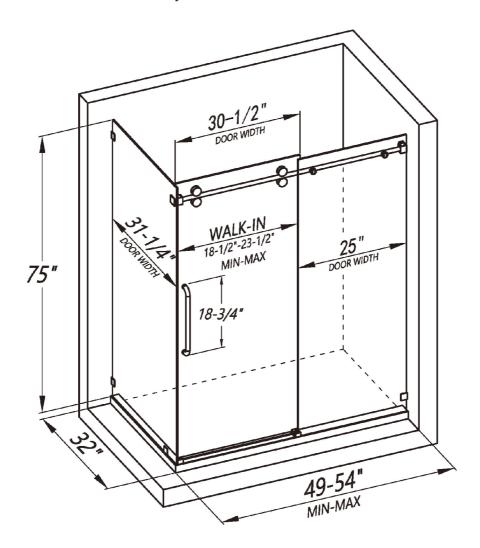

LY7505-54x32x75

- Single sliding corner enclosure with side panel
- Reversible installation for left or right-handed opening
- Shatter-proof and water-resistant film bonded onto the glass
- 3/8" (10mm) thick certified clear tempered glass
- Premium 304 stainless steel hardware to provide smooth and silent sliding
- Up to 5" in width adjustment to fit your opening
- Designed and manufactured to be easily installed