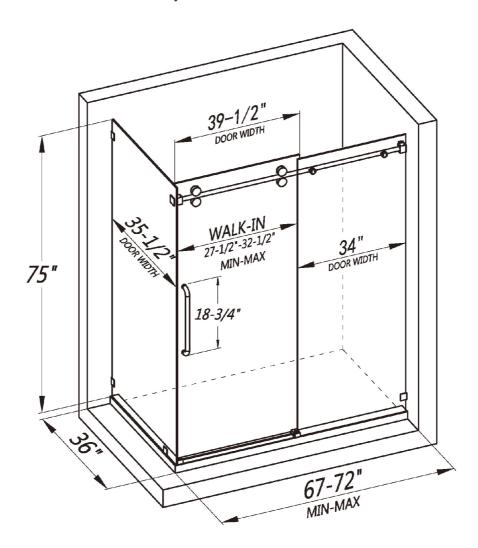

LY7505-66x32x75

- Single sliding corner enclosure with side panel
- · Reversible installation for left or right-handed opening
- · Shatter-proof and water-resistant film bonded onto the glass
- 3/8" (10mm) thick certified clear tempered glass
- Premium 304 stainless steel hardware to provide smooth and silent sliding
- Up to 5" in width adjustment to fit your opening
- Designed and manufactured to be easily installed

LY7505-66x36x75

- Single sliding corner enclosure with side panel
- · Reversible installation for left or right-handed opening
- Shatter-proof and water-resistant film bonded onto the glass
- 3/8" (10mm) thick certified clear tempered glass
- Premium 304 stainless steel hardware to provide smooth and silent sliding
- Up to 5" in width adjustment to fit your opening
- Designed and manufactured to be easily installed