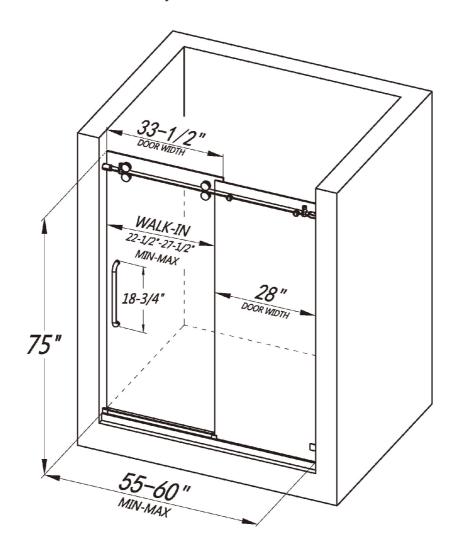

## FRAMELESS SINGLE SLIDING SHOWER DOOR

LY9501-60x75

## **FEATURES**

- Single sliding door with one stationary panel
- Reversible installation for left or right-handed opening
- · Shatter-proof and water-resistant film bonded onto the glass
- 3/8" (10mm) thick certified clear tempered glass
- Premium 304 stainless steel hardware to provide smooth and silent sliding
- Up to 5" in width adjustment to fit your opening
- Designed and manufactured to be easily installed