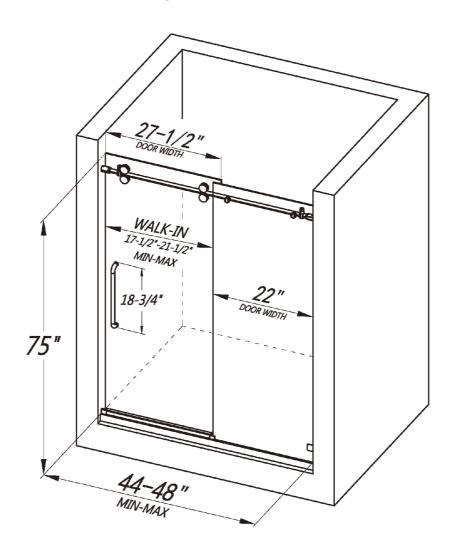

## FRAMELESS SINGLE SLIDING SHOWER DOOR

LY9501-48x75

## **FEATURES**

- Single sliding door with one stationary panel
- Reversible installation for left or right-handed opening
- Shatter-proof and water-resistant film bonded onto the glass
- 3/8" (10mm) thick certified clear tempered glass
- Premium 304 stainless steel hardware to provide smooth and silent sliding
- Up to 5" in width adjustment to fit your opening
- Designed and manufactured to be easily installed