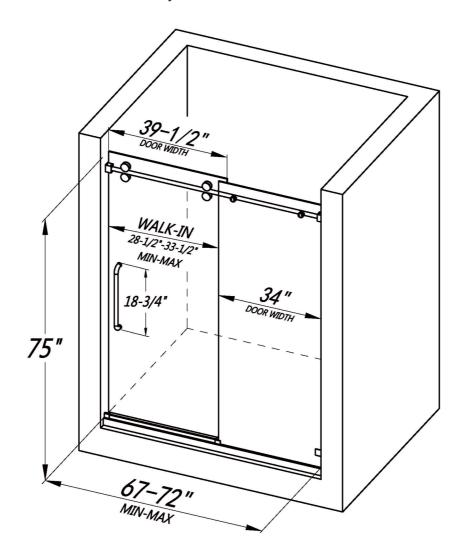

LY7501-66x75

- · Single sliding door with one stationary panel
- Reversible installation for left or right-handed opening
- · Shatter-proof and water-resistant film bonded onto the glass
- 3/8" (10mm) thick certified clear tempered glass
- · Premium 304 stainless steel hardware to provide smooth and silent sliding
- Up to 5" in width adjustment to fit your opening
- Designed and manufactured to be easily installed