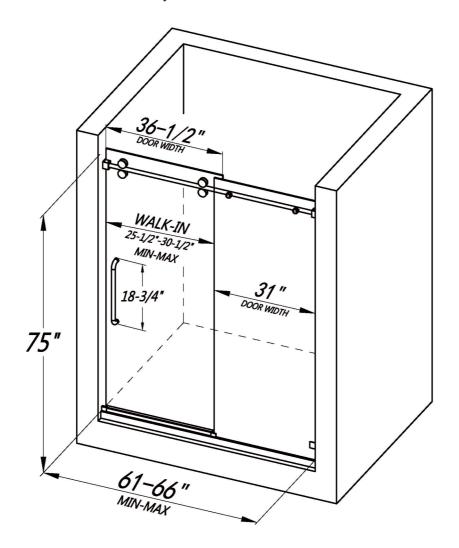

LY7501-66x75

- · Single sliding door with one stationary panel
- Reversible installation for left or right-handed opening
- · Shatter-proof and water-resistant film bonded onto the glass
- 3/8" (10mm) thick certified clear tempered glass
- · Premium 304 stainless steel hardware to provide smooth and silent sliding
- Up to 5" in width adjustment to fit your opening
- Designed and manufactured to be easily installed