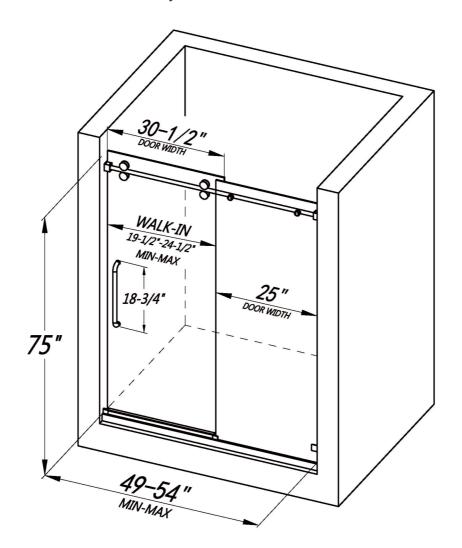

LY7501-54x75

- Single sliding door with one stationary panel
- · Reversible installation for left or right-handed opening
- · Shatter-proof and water-resistant film bonded onto the glass
- 3/8" (10mm) thick certified clear tempered glass
- Premium 304 stainless steel hardware to provide smooth and silent sliding
- Up to 5" in width adjustment to fit your opening
- Designed and manufactured to be easily installed