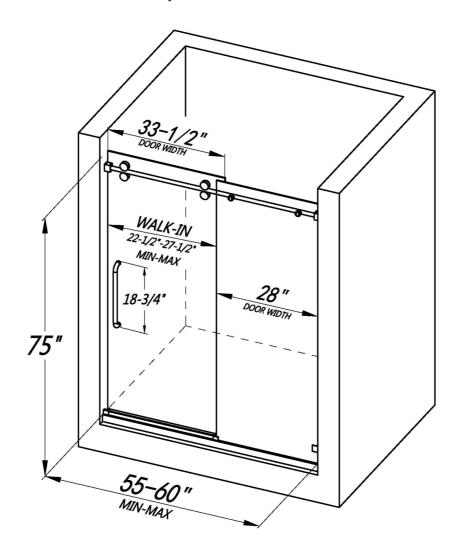

LY7501-60x75

- Single sliding door with one stationary panel
- · Reversible installation for left or right-handed opening
- · Shatter-proof and water-resistant film bonded onto the glass
- 3/8" (10mm) thick certified clear tempered glass
- Premium 304 stainless steel hardware to provide smooth and silent sliding
- Up to 5" in width adjustment to fit your opening
- · Designed and manufactured to be easily installed