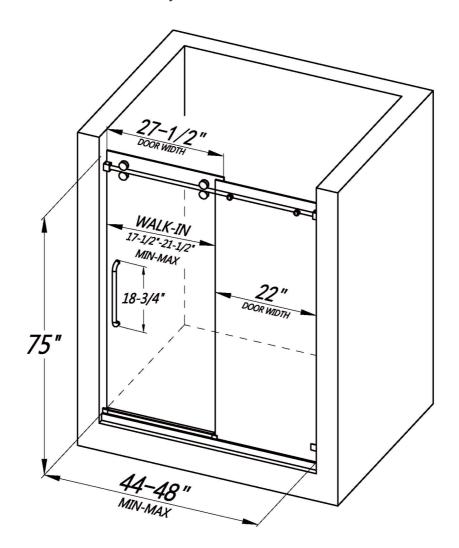

LY7501-48x75

- Single sliding door with one stationary panel
- Reversible installation for left or right-handed opening
- · Shatter-proof and water-resistant film bonded onto the glass
- 3/8" (10mm) thick certified clear tempered glass
- · Premium 304 stainless steel hardware to provide smooth and silent sliding
- Up to 5" in width adjustment to fit your opening
- · Designed and manufactured to be easily installed