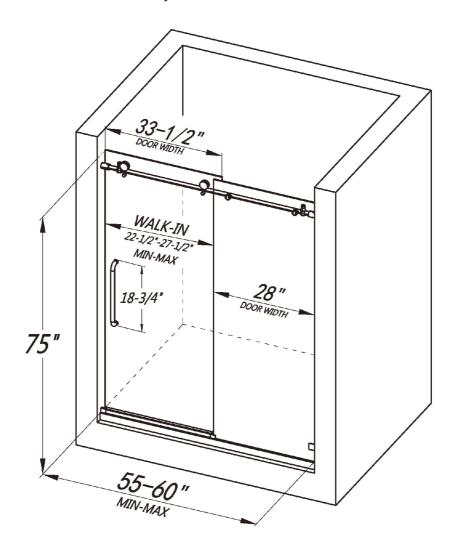

## FRAMELESS SINGLE SLIDING SHOWER DOOR

LY9901-60x75

## **FEATURES**

- Single sliding door with one stationary panel
- · Reversible installation for left or right-handed opening
- · Shatter-proof and water-resistant film bonded onto the glass
- 5/16" (8mm) thick certified clear tempered glass
- Premium 304 stainless steel hardware to provide smooth and silent sliding
- Up to 5" in width adjustment to fit your opening
- Designed and manufactured to be easily installed