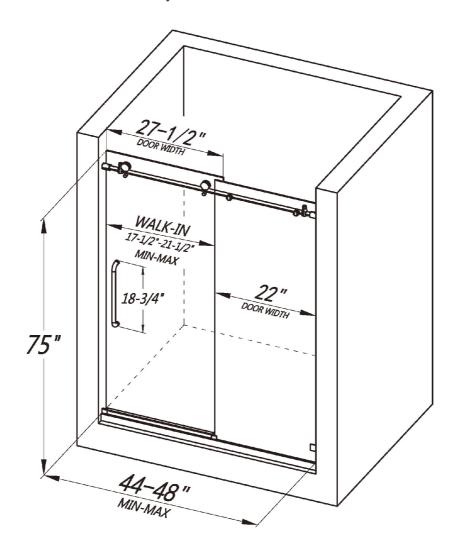

## FRAMELESS SINGLE SLIDING SHOWER DOOR

LY9901-48x75

## **FEATURES**

- Single sliding door with one stationary panel
- · Reversible installation for left or right-handed opening
- · Shatter-proof and water-resistant film bonded onto the glass
- 5/16" (8mm) thick certified clear tempered glass
- Premium 304 stainless steel hardware to provide smooth and silent sliding
- Up to 5" in width adjustment to fit your opening
- Designed and manufactured to be easily installed