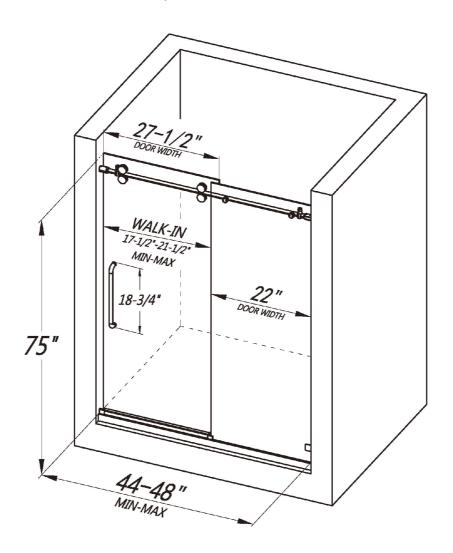

## FRAMELESS SINGLE SLIDING SHOWER DOOR

LY9501-48x75

## **FEATURES**

- Single sliding door with one stationary panel
- · Reversible installation for left or right-handed opening
- · Shatter-proof and water-resistant film bonded onto the glass
- 5/16" (8mm) thick certified clear tempered glass
- Premium 304 stainless steel hardware to provide smooth and silent sliding
- Up to 5" in width adjustment to fit your opening
- Designed and manufactured to be easily installed