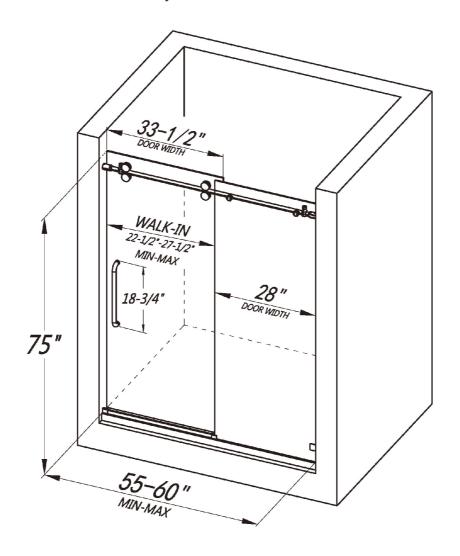

## FRAMELESS SINGLE SLIDING SHOWER DOOR

LY9501-60x75

## **FEATURES**

- Single sliding door with one stationary panel
- · Reversible installation for left or right-handed opening
- · Shatter-proof and water-resistant film bonded onto the glass
- 5/16" (8mm) thick certified clear tempered glass
- Premium 304 stainless steel hardware to provide smooth and silent sliding
- Up to 5" in width adjustment to fit your opening
- Designed and manufactured to be easily installed