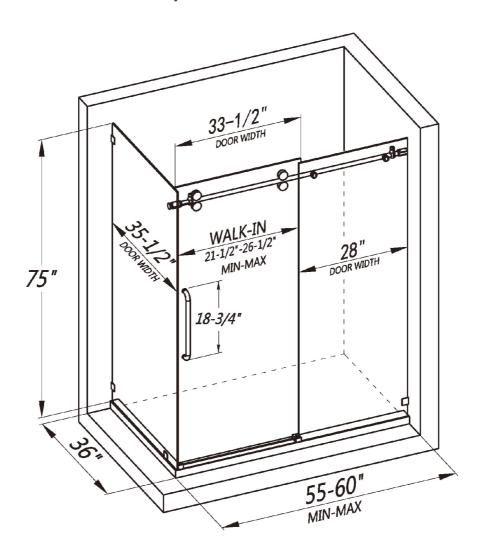

# FRAMELESS SINGLE SLIDING SHOWER ENCLOSURE

# LY9505-60x36x75

#### **FEATURES**

- Single sliding corner enclosure with side panel
- · Reversible installation for left or right-handed opening
- · Shatter-proof and water-resistant film bonded onto the glass
- 3/8" (10mm) thick certified clear tempered glass
- Premium 304 stainless steel hardware to provide smooth and silent sliding
- Up to 5" in width adjustment to fit your opening
- Designed and manufactured to be easily installed