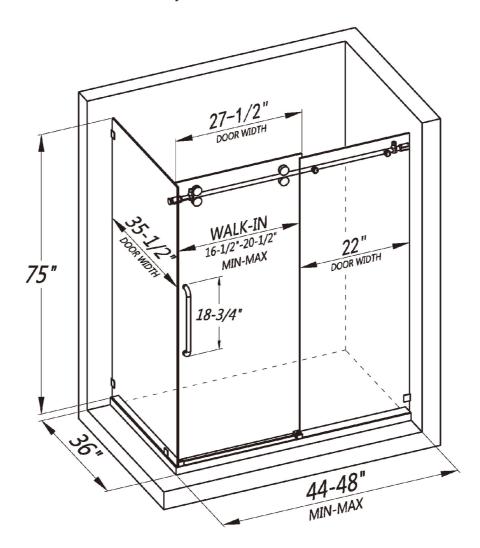

# FRAMELESS SINGLE SLIDING SHOWER ENCLOSURE

LY9505-48x36x75

#### **FEATURES**

- Single sliding corner enclosure with side panel
- · Reversible installation for left or right-handed opening
- · Shatter-proof and water-resistant film bonded onto the glass
- 3/8" (10mm) thick certified clear tempered glass
- Premium 304 stainless steel hardware to provide smooth and silent sliding
- Up to 5" in width adjustment to fit your opening
- Designed and manufactured to be easily installed