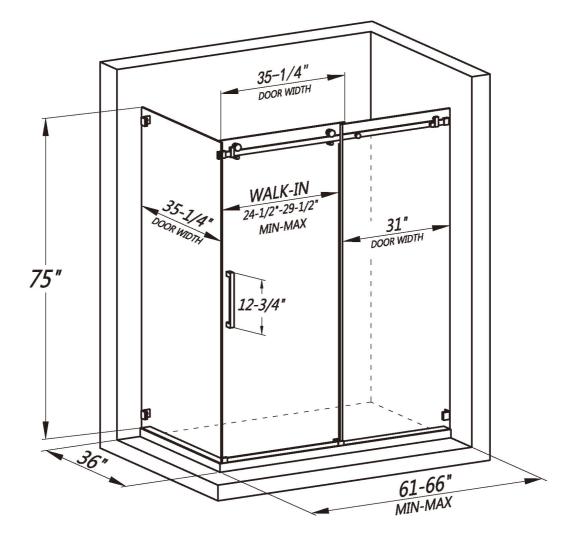

# FRAMELESS SINGLE SLIDING SHOWER ENCLOSURE LY9105-66x36x75

### **FEATURES**

- Single sliding corner enclosure with side panel
- · Reversible installation for left or right-handed opening
- · Shatter-proof and water-resistant film bonded onto the glass
- 5/16" (8mm) thick certified clear tempered glass
- · Premium 304 stainless steel hardware to provide smooth and silent sliding
- Up to 5" in width adjustment to fit your opening
- · Designed and manufactured to be easily installed