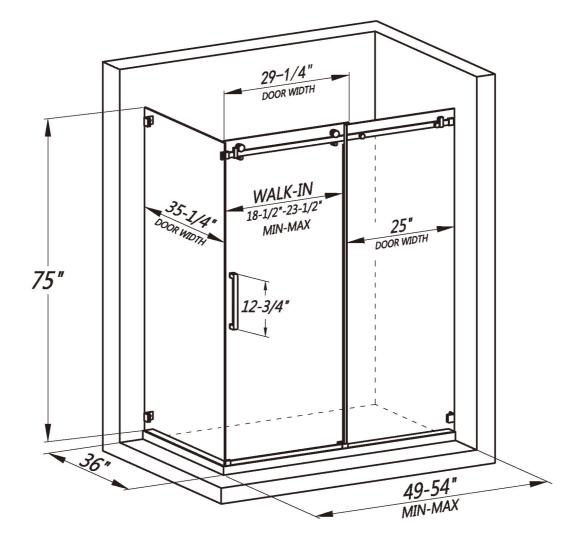

# FRAMELESS SINGLE SLIDING SHOWER ENCLOSURE LY9105-54x36x75

### **FEATURES**

- Single sliding corner enclosure with side panel
- · Reversible installation for left or right-handed opening
- · Shatter-proof and water-resistant film bonded onto the glass
- 5/16" (8mm) thick certified clear tempered glass
- · Premium 304 stainless steel hardware to provide smooth and silent sliding
- Up to 5" in width adjustment to fit your opening
- · Designed and manufactured to be easily installed