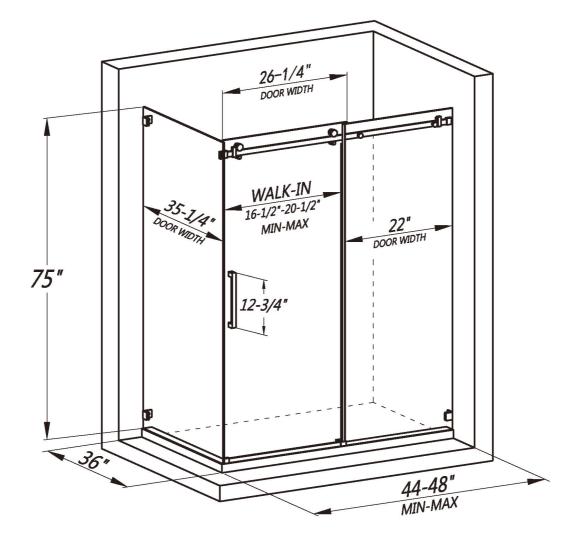

# FRAMELESS SINGLE SLIDING SHOWER ENCLOSURE LY9105-48x36x75

### **FEATURES**

- Single sliding corner enclosure with side panel
- · Reversible installation for left or right-handed opening
- · Shatter-proof and water-resistant film bonded onto the glass
- 5/16" (8mm) thick certified clear tempered glass
- · Premium 304 stainless steel hardware to provide smooth and silent sliding
- Up to 5" in width adjustment to fit your opening
- · Designed and manufactured to be easily installed