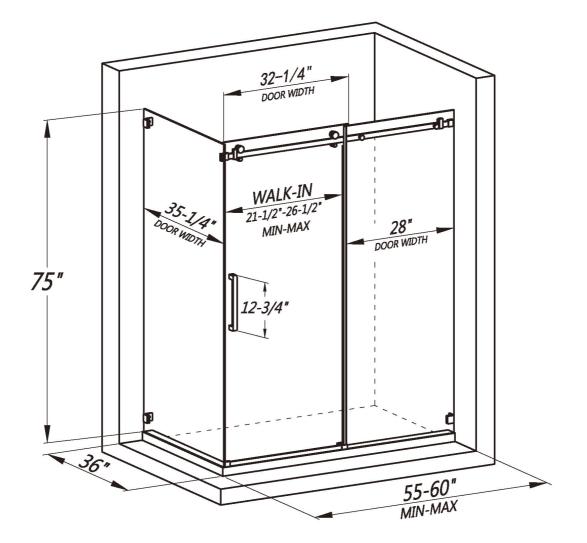

# FRAMELESS SINGLE SLIDING SHOWER ENCLOSURE LY9105-60x36x75

### **FEATURES**

- Single sliding corner enclosure with side panel
- · Reversible installation for left or right-handed opening
- · Shatter-proof and water-resistant film bonded onto the glass
- 5/16" (8mm) thick certified clear tempered glass
- · Premium 304 stainless steel hardware to provide smooth and silent sliding
- Up to 5" in width adjustment to fit your opening
- · Designed and manufactured to be easily installed