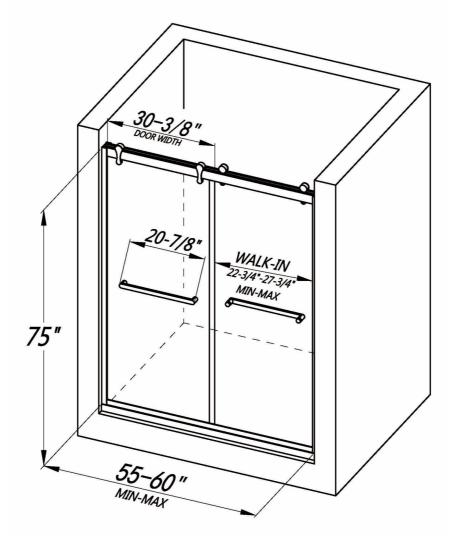

LY3401-60x75

- E-shaped frame posts designed to support heavy weight capacity
- Internal iron pipe creates an extra sturdy structure and holds great weight
- Shatter-proof and water-resistant film bonded onto the glass
- · Bypass sliding door for both left and right side access
- 5/16" (8mm) thick certified clear tempered glass
- · Premium 304 stainless steel hardware to provide smooth and silent sliding
- Up to 5" in width adjustment to fit your opening
- · Designed and manufactured to be easily installed