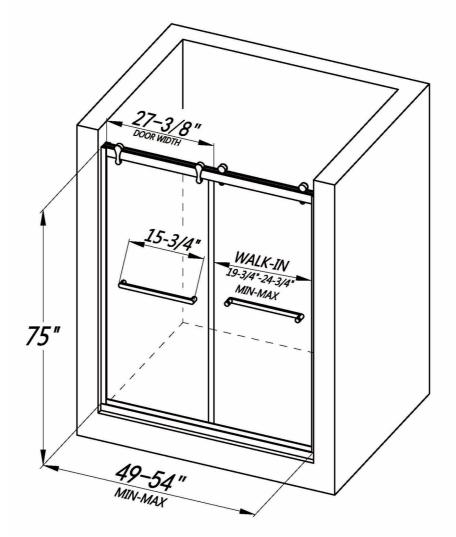

More information at www.pasgo.com

LY3401-54x75

- E-shaped frame posts designed to support heavy weight capacity
- Internal iron pipe creates an extra sturdy structure and holds great weight
- Shatter-proof and water-resistant film bonded onto the glass
- · Bypass sliding door for both left and right side access
- 5/16" (8mm) thick certified clear tempered glass
- · Premium 304 stainless steel hardware to provide smooth and silent sliding
- Up to 5" in width adjustment to fit your opening
- · Designed and manufactured to be easily installed