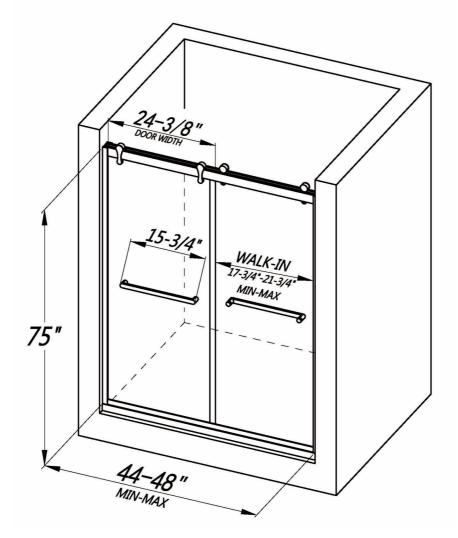

LY3401-48x75

- E-shaped frame posts designed to support heavy weight capacity
- Internal iron pipe creates an extra sturdy structure and holds great weight
- Shatter-proof and water-resistant film bonded onto the glass
- · Bypass sliding door for both left and right side access
- 5/16" (8mm) thick certified clear tempered glass
- · Premium 304 stainless steel hardware to provide smooth and silent sliding
- Up to 5" in width adjustment to fit your opening
- · Designed and manufactured to be easily installed