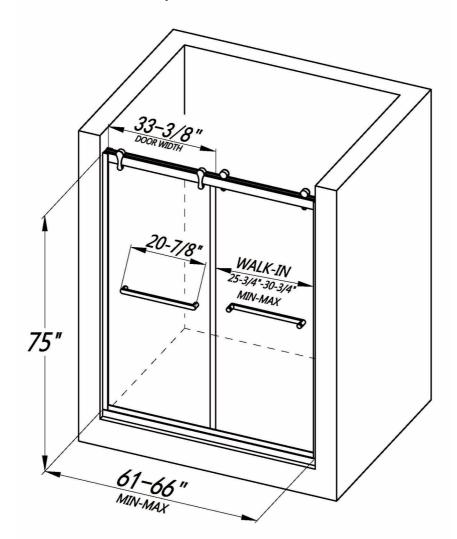

More information at www.pasgo.com

LY3401-66x75

- E-shaped frame posts designed to support heavy weight capacity
- Internal iron pipe creates an extra sturdy structure and holds great weight
- Shatter-proof and water-resistant film bonded onto the glass
- · Bypass sliding door for both left and right side access
- 5/16" (8mm) thick certified clear tempered glass
- · Premium 304 stainless steel hardware to provide smooth and silent sliding
- Up to 5" in width adjustment to fit your opening
- · Designed and manufactured to be easily installed