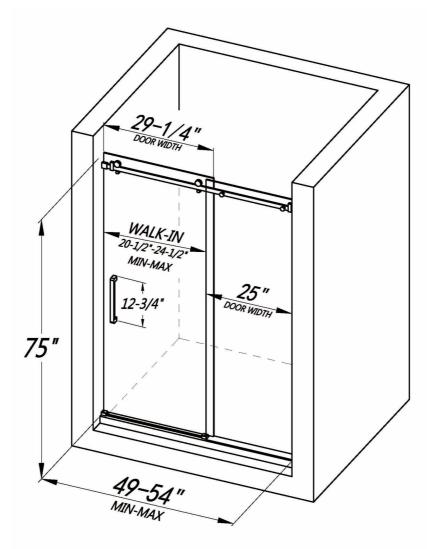

# FRAMELESS SINGLE SLIDING SHOWER DOOR LY9101-54x75

## **FEATURES**

- Single sliding door with one stationary panel
- Reversible installation for left or right-handed opening
- · Shatter-proof and water-resistant film bonded onto the glass
- 5/16" (8mm) thick certified clear tempered glass
- · Premium 304 stainless steel hardware to provide smooth and silent sliding
- Up to 5" in width adjustment to fit your opening
- · Designed and manufactured to be easily installed