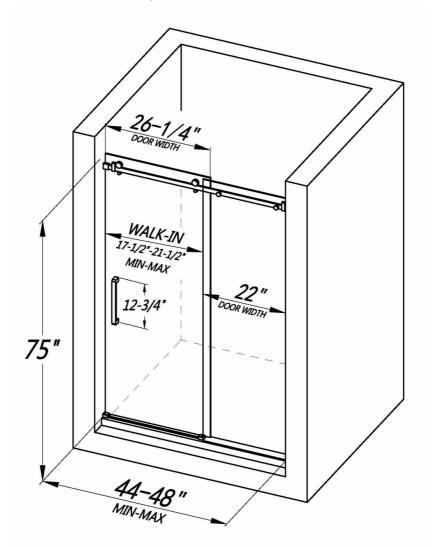

# FRAMELESS SINGLE SLIDING SHOWER DOOR LY9101-48x75

## **FEATURES**

- Single sliding door with one stationary panel
- · Reversible installation for left or right-handed opening
- · Shatter-proof and water-resistant film bonded onto the glass
- 5/16" (8mm) thick certified clear tempered glass
- · Premium 304 stainless steel hardware to provide smooth and silent sliding
- Up to 5" in width adjustment to fit your opening
- · Designed and manufactured to be easily installed