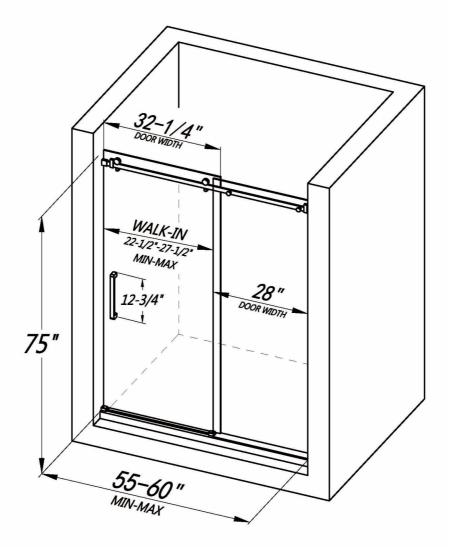

# FRAMELESS SINGLE SLIDING SHOWER DOOR LY9101-60x75

## **FEATURES**

- Single sliding door with one stationary panel
- · Reversible installation for left or right-handed opening
- · Shatter-proof and water-resistant film bonded onto the glass
- 5/16" (8mm) thick certified clear tempered glass
- · Premium 304 stainless steel hardware to provide smooth and silent sliding
- Up to 5" in width adjustment to fit your opening
- · Designed and manufactured to be easily installed