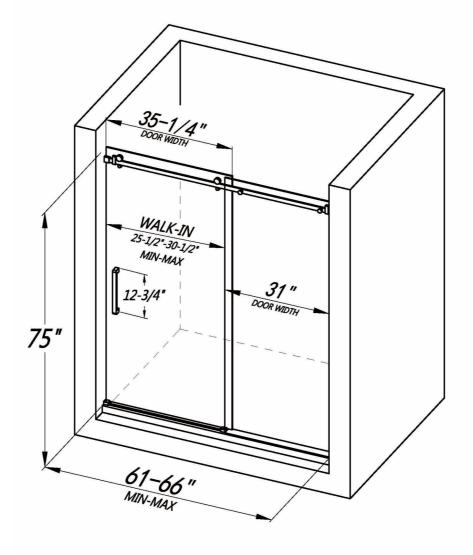

# FRAMELESS SINGLE SLIDING SHOWER DOOR LY9101-66x75

## **FEATURES**

- Single sliding door with one stationary panel
- · Reversible installation for left or right-handed opening
- · Shatter-proof and water-resistant film bonded onto the glass
- 5/16" (8mm) thick certified clear tempered glass
- · Premium 304 stainless steel hardware to provide smooth and silent sliding
- Up to 5" in width adjustment to fit your opening
- · Designed and manufactured to be easily installed