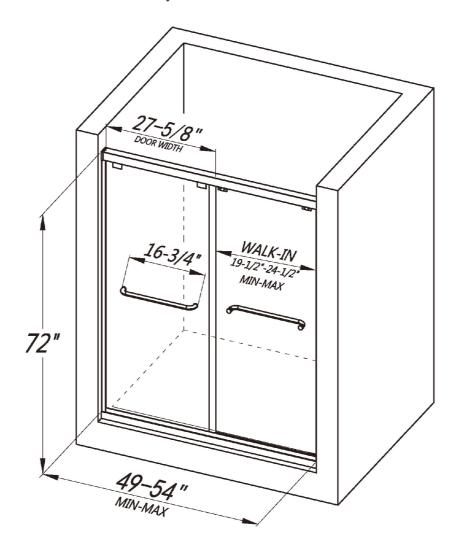

# BYPASS SLIDING SHOWER DOOR

LY8201-54x72

## **FEATURES**

- Built-in roller structure secures the glass in place and prevents accidents caused by physical impact
- Shatter-proof and water-resistant film bonded onto the glass
- · Bypass sliding door for both left and right side access
- 1/4" (6mm) thick certified clear tempered glass
- Premium Aluminum hardware to provide smooth and silent sliding
- Up to 5" in width adjustment to fit your opening
- Designed and manufactured to be easily installed