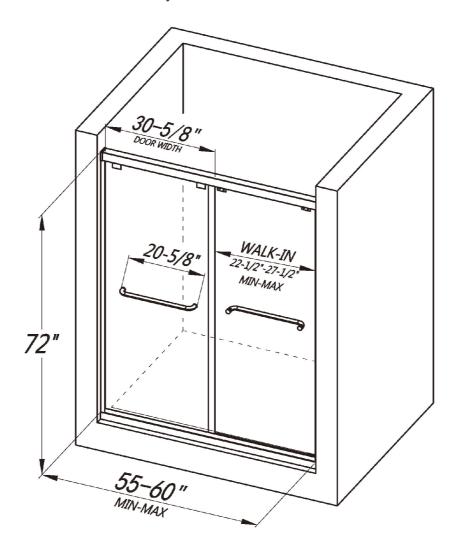

# BYPASS SLIDING SHOWER DOOR

LY8201-60x72

## **FEATURES**

- Built-in roller structure secures the glass in place and prevents accidents caused by physical impact
- Shatter-proof and water-resistant film bonded onto the glass
- · Bypass sliding door for both left and right side access
- 1/4" (6mm) thick certified clear tempered glass
- Premium Aluminum hardware to provide smooth and silent sliding
- Up to 5" in width adjustment to fit your opening
- Designed and manufactured to be easily installed