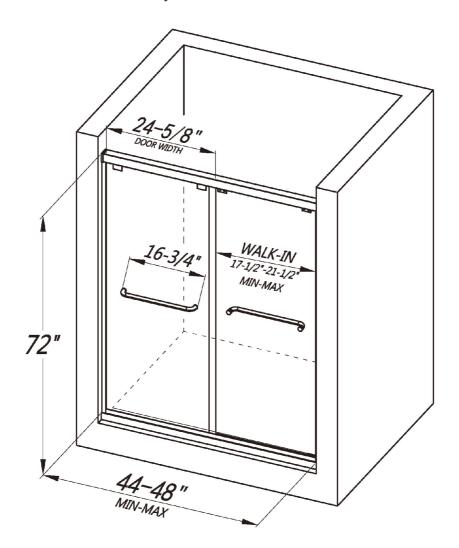

# BYPASS SLIDING SHOWER DOOR

LY8201-48x72

## **FEATURES**

- Built-in roller structure secures the glass in place and prevents accidents caused by physical impact
- Shatter-proof and water-resistant film bonded onto the glass
- · Bypass sliding door for both left and right side access
- 1/4" (6mm) thick certified clear tempered glass
- Premium Aluminum hardware to provide smooth and silent sliding
- Up to 5" in width adjustment to fit your opening
- Designed and manufactured to be easily installed