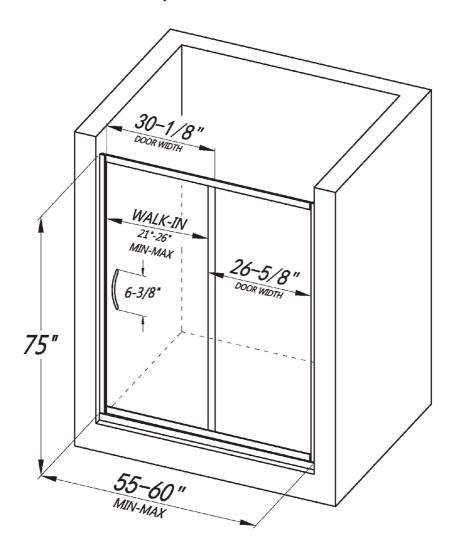

## SINGLE SLIDING SHOWER DOOR

LY8101-60x75

## **FEATURES**

- Built-in roller structure secures the glass in place and prevents accidents caused by physical impact
- Shatter-proof and water-resistant film bonded onto the glass
- Single sliding door with one stationary panel
- 5/16" (8mm) thick certified clear tempered glass
- · Premium Aluminum hardware to provide smooth and silent sliding
- Up to 5" in width adjustment to fit your opening
- Designed and manufactured to be easily installed