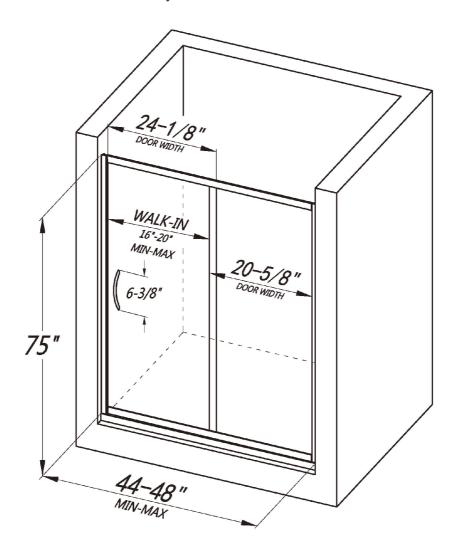

## SINGLE SLIDING SHOWER DOOR

LY8101-48x75

## **FEATURES**

- Built-in roller structure secures the glass in place and prevents accidents caused by physical impact
- Shatter-proof and water-resistant film bonded onto the glass
- Single sliding door with one stationary panel
- 5/16" (8mm) thick certified clear tempered glass
- · Premium Aluminum hardware to provide smooth and silent sliding
- Up to 5" in width adjustment to fit your opening
- Designed and manufactured to be easily installed