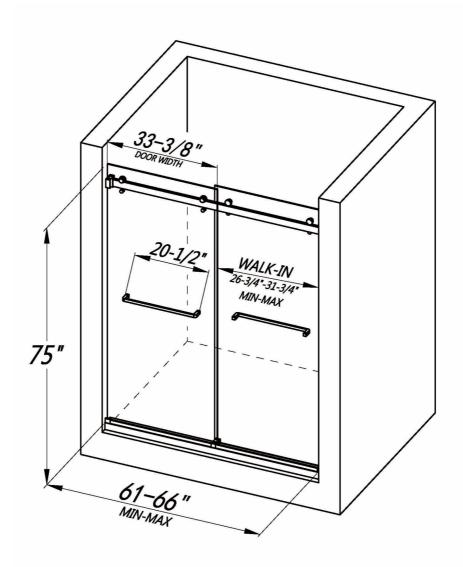

LY7801-66x75

- · Shatter-proof and water-resistant film bonded onto the glass
- · Bypass sliding door for both left and right side access
- 3/8" (10mm) thick certified clear tempered glass
- · Premium 304 stainless steel hardware to provide smooth and silent sliding
- Up to 5" in width adjustment to fit your opening
- · Designed and manufactured to be easily installed