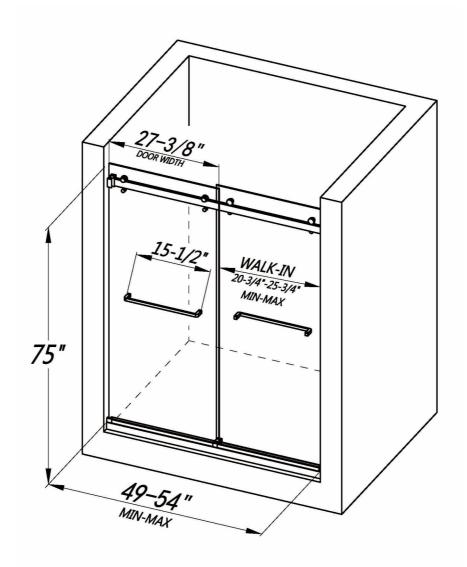

LY7801-54x75

- · Shatter-proof and water-resistant film bonded onto the glass
- Bypass sliding door for both left and right side access
- 3/8" (10mm) thick certified clear tempered glass
- · Premium 304 stainless steel hardware to provide smooth and silent sliding
- Up to 5" in width adjustment to fit your opening
- · Designed and manufactured to be easily installed