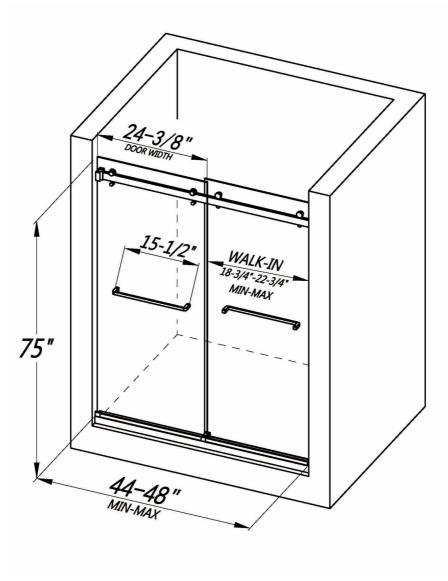

LY7801-48x75

- · Shatter-proof and water-resistant film bonded onto the glass
- · Bypass sliding door for both left and right side access
- 3/8" (10mm) thick certified clear tempered glass
- · Premium 304 stainless steel hardware to provide smooth and silent sliding
- Up to 5" in width adjustment to fit your opening
- · Designed and manufactured to be easily installed