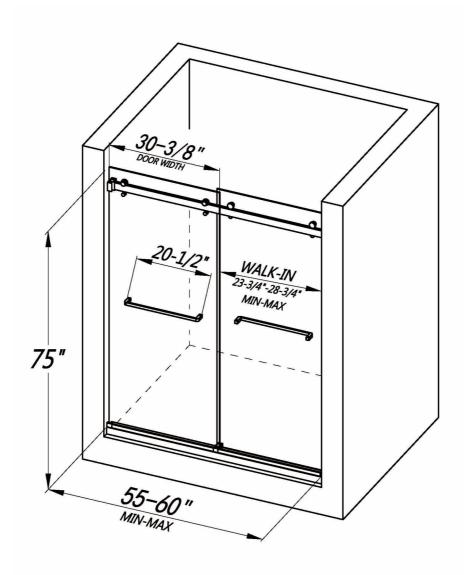

LY7801-60x75

- · Shatter-proof and water-resistant film bonded onto the glass
- · Bypass sliding door for both left and right side access
- 3/8" (10mm) thick certified clear tempered glass
- · Premium 304 stainless steel hardware to provide smooth and silent sliding
- Up to 5" in width adjustment to fit your opening
- · Designed and manufactured to be easily installed