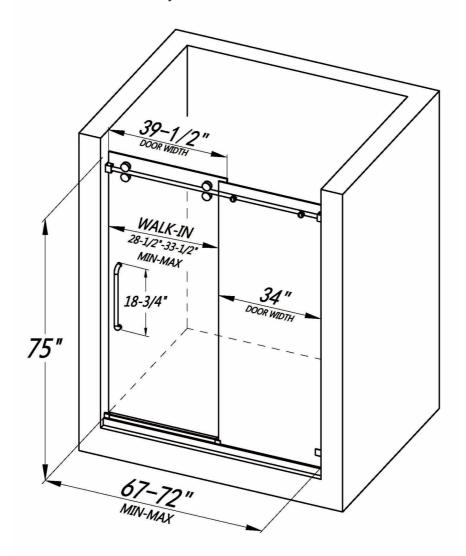

LY7501-72x75

- Single sliding door with one stationary panel
- · Reversible installation for left or right-handed opening
- · Shatter-proof and water-resistant film bonded onto the glass
- 5/16" (8mm) thick certified clear tempered glass
- Premium 304 stainless steel hardware to provide smooth and silent sliding
- Up to 5" in width adjustment to fit your opening
- · Designed and manufactured to be easily installed