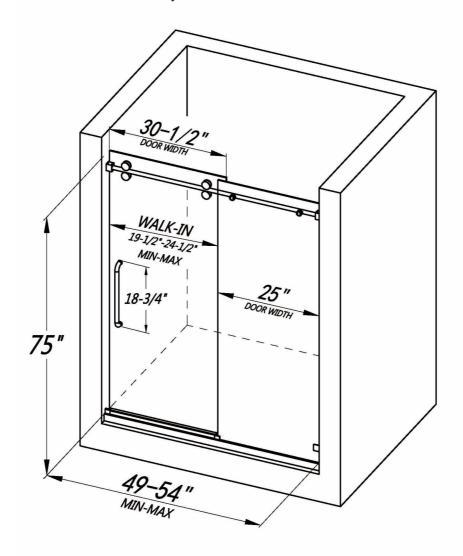

LY7501-54x75

- Single sliding door with one stationary panel
- Reversible installation for left or right-handed opening
- · Shatter-proof and water-resistant film bonded onto the glass
- 5/16" (8mm) thick certified clear tempered glass
- Premium 304 stainless steel hardware to provide smooth and silent sliding
- Up to 5" in width adjustment to fit your opening
- Designed and manufactured to be easily installed