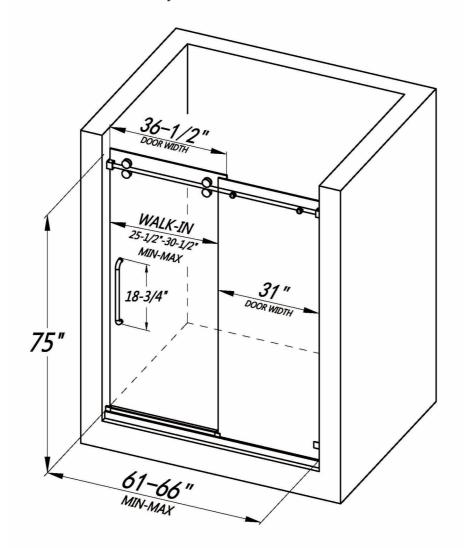

LY7501-66x75

- Single sliding door with one stationary panel
- Reversible installation for left or right-handed opening
- Shatter-proof and water-resistant film bonded onto the glass
- 5/16" (8mm) thick certified clear tempered glass
- · Premium 304 stainless steel hardware to provide smooth and silent sliding
- Up to 5" in width adjustment to fit your opening
- · Designed and manufactured to be easily installed