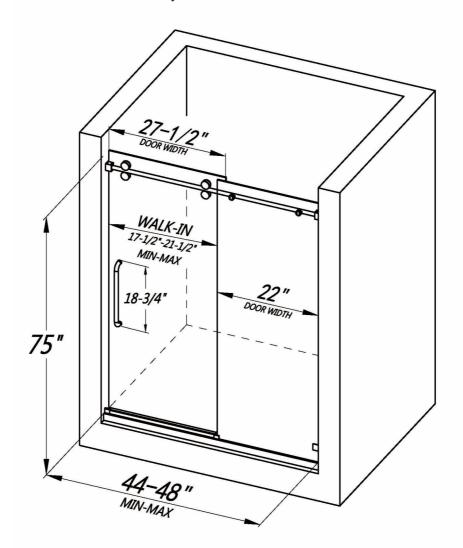

LY7501-48x75

- Single sliding door with one stationary panel
- Reversible installation for left or right-handed opening
- · Shatter-proof and water-resistant film bonded onto the glass
- 5/16" (8mm) thick certified clear tempered glass
- · Premium 304 stainless steel hardware to provide smooth and silent sliding
- Up to 5" in width adjustment to fit your opening
- · Designed and manufactured to be easily installed