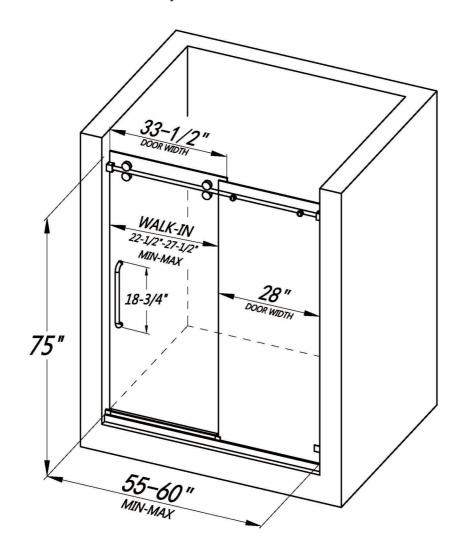

LY7501-60x75

- Single sliding door with one stationary panel
- · Reversible installation for left or right-handed opening
- Shatter-proof and water-resistant film bonded onto the glass
- 5/16" (8mm) thick certified clear tempered glass
- Premium 304 stainless steel hardware to provide smooth and silent sliding
- Up to 5" in width adjustment to fit your opening
- · Designed and manufactured to be easily installed