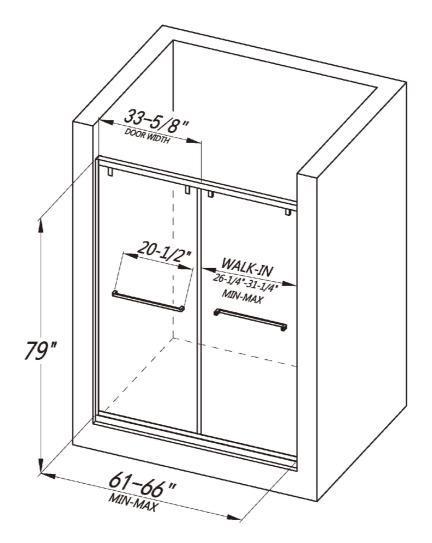

# BYPASS SLIDING SHOWER DOOR LY6201-66x79

## **FEATURES**

- · Shatter-proof and water-resistant film bonded onto the glass
- · Bypass sliding door for both left and right side access
- 5/16" (8mm) thick certified clear tempered glass
- · Premium 304 stainless steel hardware to provide smooth and silent sliding
- Up to 5" in width adjustment to fit your opening
- · Designed and manufactured to be easily installed