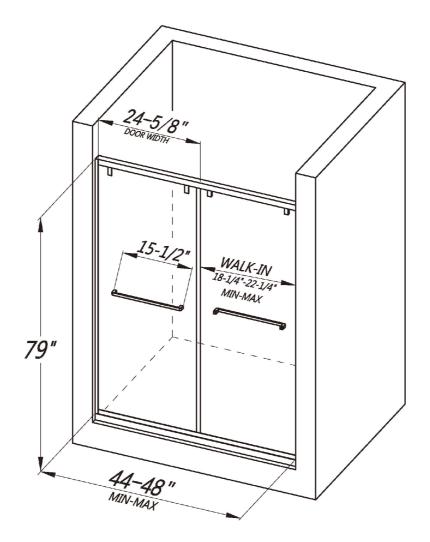

# BYPASS SLIDING SHOWER DOOR LY6201-48x79

## **FEATURES**

- · Shatter-proof and water-resistant film bonded onto the glass
- · Bypass sliding door for both left and right side access
- 5/16" (8mm) thick certified clear tempered glass
- · Premium 304 stainless steel hardware to provide smooth and silent sliding
- Up to 5" in width adjustment to fit your opening
- · Designed and manufactured to be easily installed