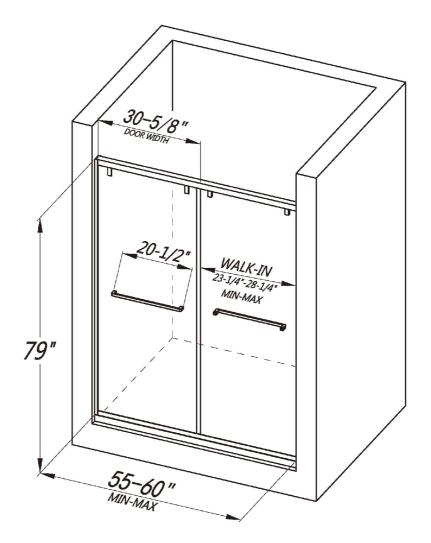

# BYPASS SLIDING SHOWER DOOR LY6201-60x79

## **FEATURES**

- · Shatter-proof and water-resistant film bonded onto the glass
- · Bypass sliding door for both left and right side access
- 5/16" (8mm) thick certified clear tempered glass
- · Premium 304 stainless steel hardware to provide smooth and silent sliding
- Up to 5" in width adjustment to fit your opening
- · Designed and manufactured to be easily installed