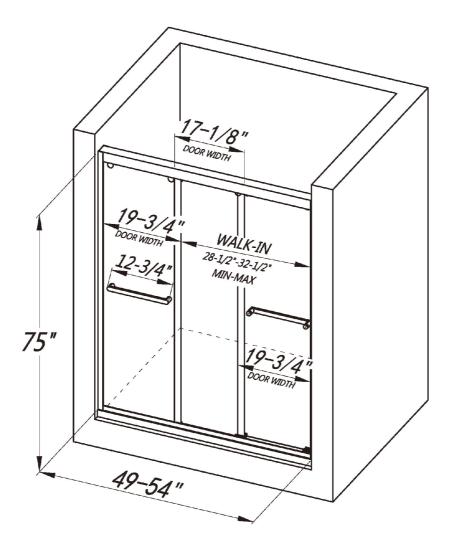

# TRIPLE SLIDING SHOWER DOOR LY3501-54x75

## **FEATURES**

- · One of the best options for compact space
- · Triple sliding design allows more flexible and greater accessibility
- · Shatter-proof and water-resistant film bonded onto the glass
- 5/16" (8mm) thick certified clear tempered glass
- · Premium 304 stainless steel hardware to provide smooth and silent sliding
- Up to 5" in width adjustment to fit your opening
- · Designed and manufactured to be easily installed