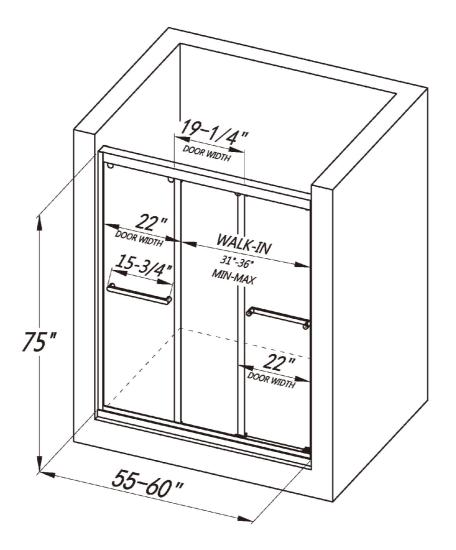

# TRIPLE SLIDING SHOWER DOOR LY3501-60x75

## **FEATURES**

- · One of the best options for compact space
- · Triple sliding design allows more flexible and greater accessibility
- · Shatter-proof and water-resistant film bonded onto the glass
- 5/16" (8mm) thick certified clear tempered glass
- · Premium 304 stainless steel hardware to provide smooth and silent sliding
- Up to 5" in width adjustment to fit your opening
- · Designed and manufactured to be easily installed