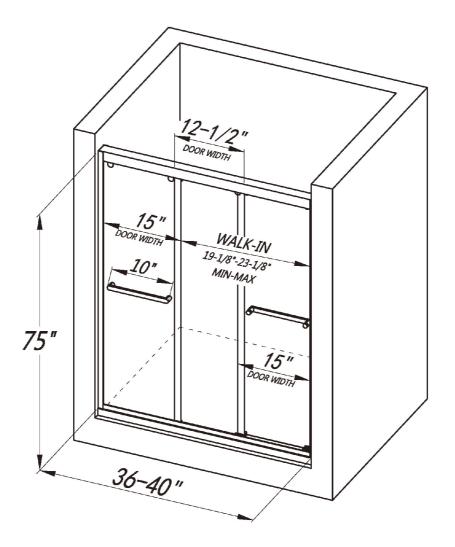

# TRIPLE SLIDING SHOWER DOOR LY3501-40x75

## **FEATURES**

- · One of the best options for compact space
- · Triple sliding design allows more flexible and greater accessibility
- · Shatter-proof and water-resistant film bonded onto the glass
- 5/16" (8mm) thick certified clear tempered glass
- · Premium 304 stainless steel hardware to provide smooth and silent sliding
- Up to 5" in width adjustment to fit your opening
- · Designed and manufactured to be easily installed