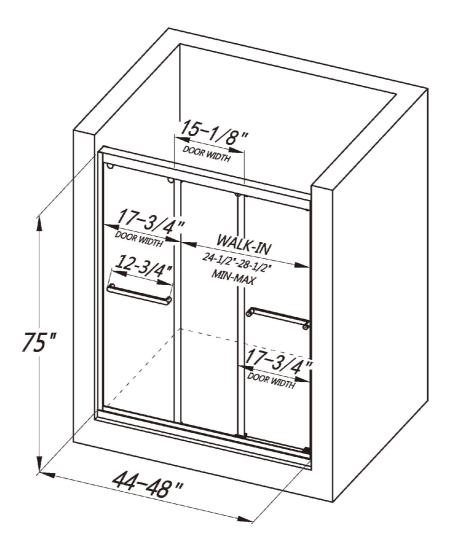

# TRIPLE SLIDING SHOWER DOOR LY3501-48x75

## **FEATURES**

- · One of the best options for compact space
- · Triple sliding design allows more flexible and greater accessibility
- · Shatter-proof and water-resistant film bonded onto the glass
- 5/16" (8mm) thick certified clear tempered glass
- · Premium 304 stainless steel hardware to provide smooth and silent sliding
- Up to 5" in width adjustment to fit your opening
- · Designed and manufactured to be easily installed