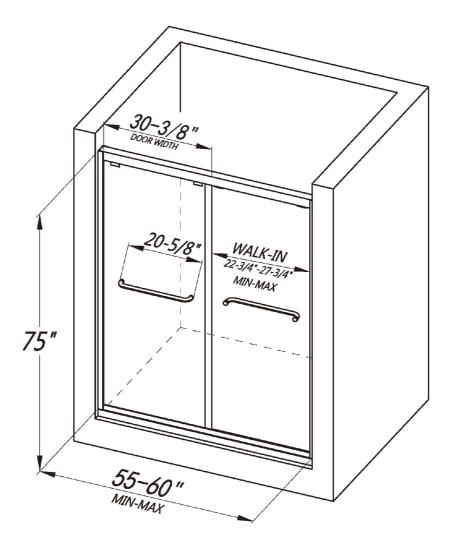

# BYPASS SLIDING SHOWER DOOR LY3301-60x75

## **FEATURES**

- · Internal iron pipe creates an extra sturdy structure and holds great weight
- · Shatter-proof and water-resistant film bonded onto the glass
- · Bypass sliding door for both left and right side access
- 5/16" (8mm) thick certified clear tempered glass
- · Premium 304 stainless steel hardware to provide smooth and silent sliding
- Up to 5" in width adjustment to fit your opening
- · Designed and manufactured to be easily installed