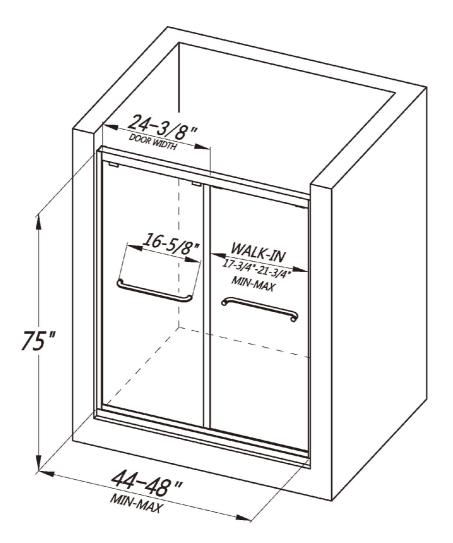

# BYPASS SLIDING SHOWER DOOR LY3301-48x75

## **FEATURES**

- · Internal iron pipe creates an extra sturdy structure and holds great weight
- · Shatter-proof and water-resistant film bonded onto the glass
- · Bypass sliding door for both left and right side access
- 5/16" (8mm) thick certified clear tempered glass
- · Premium 304 stainless steel hardware to provide smooth and silent sliding
- Up to 5" in width adjustment to fit your opening
- · Designed and manufactured to be easily installed