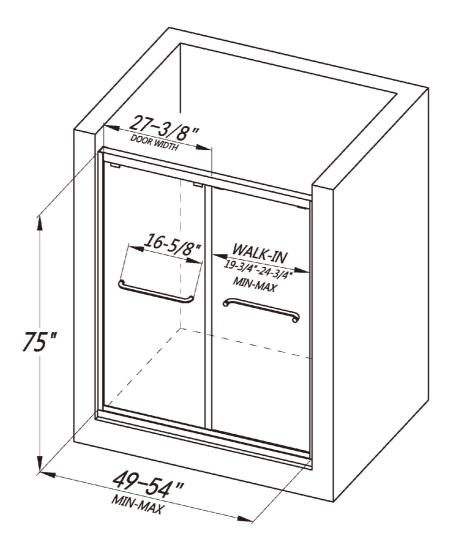

# BYPASS SLIDING SHOWER DOOR LY3301-54x75

## **FEATURES**

- · Internal iron pipe creates an extra sturdy structure and holds great weight
- · Shatter-proof and water-resistant film bonded onto the glass
- · Bypass sliding door for both left and right side access
- 5/16" (8mm) thick certified clear tempered glass
- · Premium 304 stainless steel hardware to provide smooth and silent sliding
- Up to 5" in width adjustment to fit your opening
- · Designed and manufactured to be easily installed