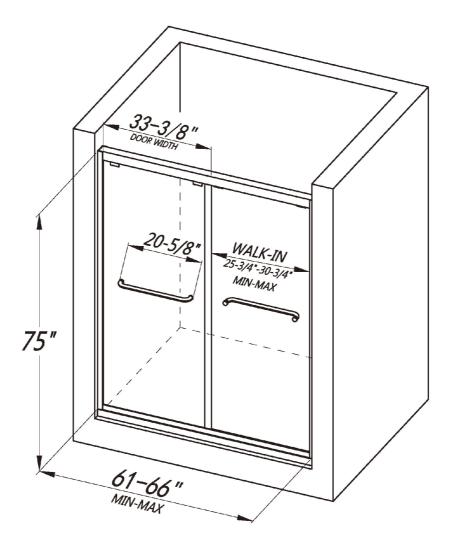

# BYPASS SLIDING SHOWER DOOR LY3301-66x75

## **FEATURES**

- · Internal iron pipe creates an extra sturdy structure and holds great weight
- · Shatter-proof and water-resistant film bonded onto the glass
- · Bypass sliding door for both left and right side access
- 5/16" (8mm) thick certified clear tempered glass
- · Premium 304 stainless steel hardware to provide smooth and silent sliding
- Up to 5" in width adjustment to fit your opening
- · Designed and manufactured to be easily installed