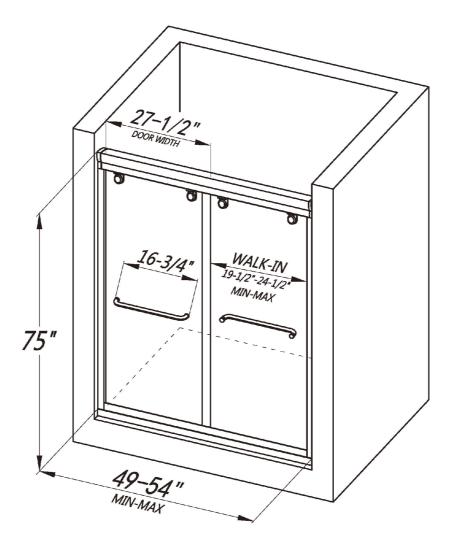

# BYPASS SLIDING SHOWER DOOR LY2601-54x75

### **FEATURES**

- Built-in roller structure secures the glass in place and prevents accidents caused by physical impact
- · Shatter-proof and water-resistant film bonded onto the glass
- · Bypass sliding door for both left and right side access
- 5/16" (8mm) thick certified clear tempered glass
- Premium Aluminum hardware to provide smooth and silent sliding
- Up to 5" in width adjustment to fit your opening
- · Designed and manufactured to be easily installed