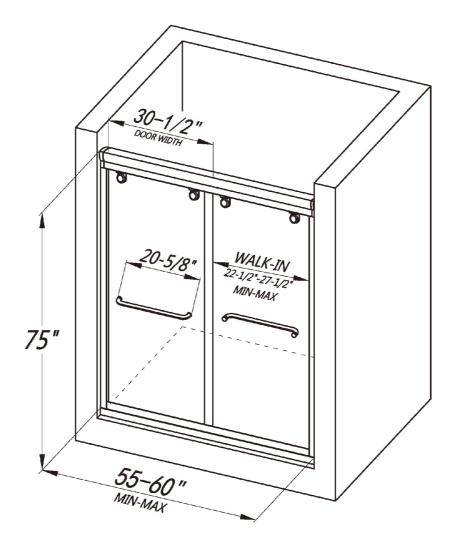

# BYPASS SLIDING SHOWER DOOR LY2601-60x75

### **FEATURES**

- Built-in roller structure secures the glass in place and prevents accidents caused by physical impact
- · Shatter-proof and water-resistant film bonded onto the glass
- · Bypass sliding door for both left and right side access
- 5/16" (8mm) thick certified clear tempered glass
- Premium Aluminum hardware to provide smooth and silent sliding
- Up to 5" in width adjustment to fit your opening
- · Designed and manufactured to be easily installed