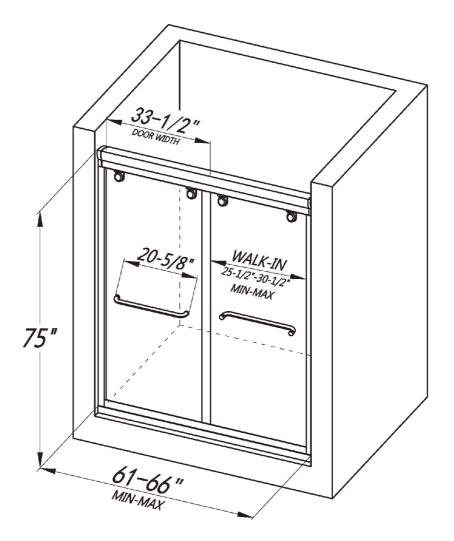

# BYPASS SLIDING SHOWER DOOR LY2601-66x75

### **FEATURES**

- Built-in roller structure secures the glass in place and prevents accidents caused by physical impact
- · Shatter-proof and water-resistant film bonded onto the glass
- · Bypass sliding door for both left and right side access
- 5/16" (8mm) thick certified clear tempered glass
- Premium Aluminum hardware to provide smooth and silent sliding
- Up to 5" in width adjustment to fit your opening
- · Designed and manufactured to be easily installed