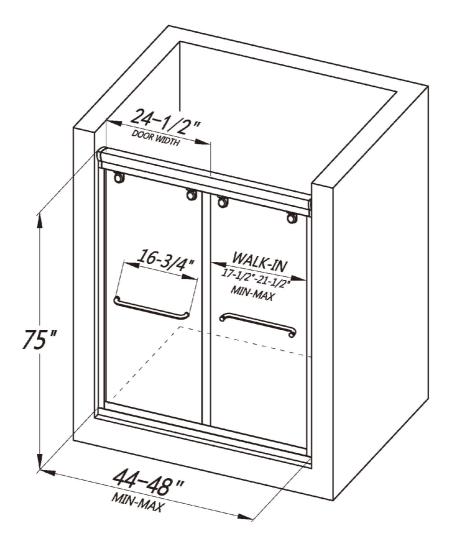

# BYPASS SLIDING SHOWER DOOR LY2601-48x75

### **FEATURES**

- Built-in roller structure secures the glass in place and prevents accidents caused by physical impact
- · Shatter-proof and water-resistant film bonded onto the glass
- · Bypass sliding door for both left and right side access
- 5/16" (8mm) thick certified clear tempered glass
- Premium Aluminum hardware to provide smooth and silent sliding
- Up to 5" in width adjustment to fit your opening
- · Designed and manufactured to be easily installed