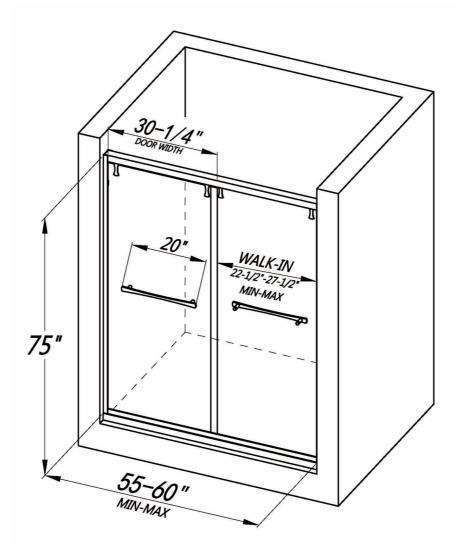

## SOFT CLOSING BYPASS SLIDING SHOWER DOOR

LY6601-60x75

## **FEATURES**

- · Soft close system and cushioned guide
- Shatter-proof and water-resistant film bonded onto the glass
- Bypass sliding door for both left and right side access
- 5/16" (8mm) thick certified clear tempered glass
- · Premium 304 stainless steel hardware to provide smooth and silent sliding
- Up to 5" in width adjustment to fit your opening
- Designed and manufactured to be easily installed