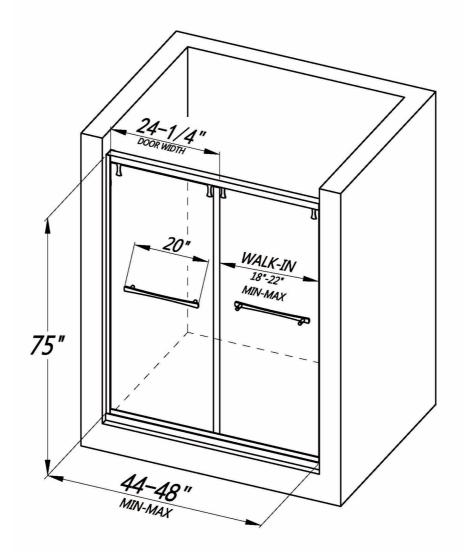

## SOFT CLOSING BYPASS SLIDING SHOWER DOOR

LY6601-48x75

## **FEATURES**

- · Soft close system and cushioned guide
- Shatter-proof and water-resistant film bonded onto the glass
- Bypass sliding door for both left and right side access
- 5/16" (8mm) thick certified clear tempered glass
- · Premium 304 stainless steel hardware to provide smooth and silent sliding
- Up to 5" in width adjustment to fit your opening
- Designed and manufactured to be easily installed