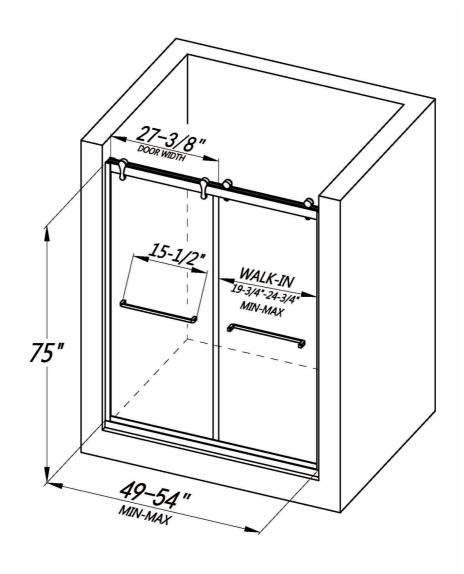

LY2401-54x75

- · Shatter-proof and water-resistant film bonded onto the glass
- · Bypass sliding door for both left and right side access
- 5/16" (8mm) thick certified clear tempered glass
- Premium 304 stainless steel hardware to provide smooth and silent sliding
- Up to 5" in width adjustment to fit your opening
- · Designed and manufactured to be easily installed