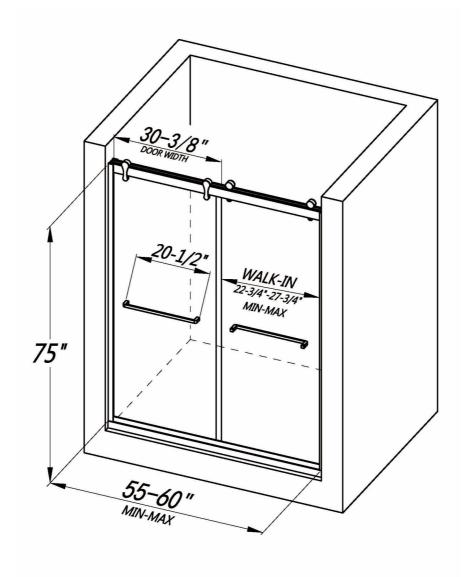

LY2401-60x75

- Shatter-proof and water-resistant film bonded onto the glass
- · Bypass sliding door for both left and right side access
- 5/16" (8mm) thick certified clear tempered glass
- Premium 304 stainless steel hardware to provide smooth and silent sliding
- Up to 5" in width adjustment to fit your opening
- · Designed and manufactured to be easily installed