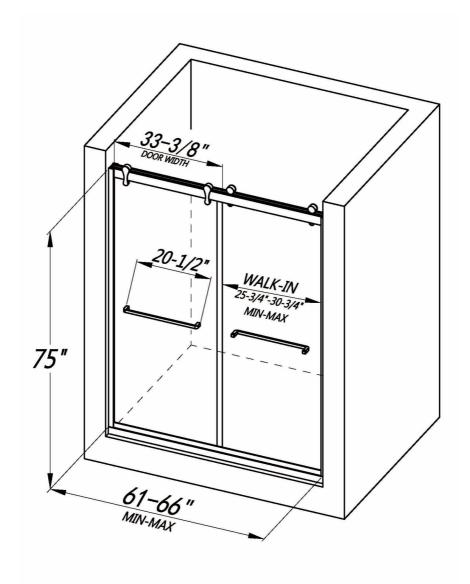

LY2401-66x75

- · Shatter-proof and water-resistant film bonded onto the glass
- · Bypass sliding door for both left and right side access
- 5/16" (8mm) thick certified clear tempered glass
- Premium 304 stainless steel hardware to provide smooth and silent sliding
- Up to 5" in width adjustment to fit your opening
- · Designed and manufactured to be easily installed