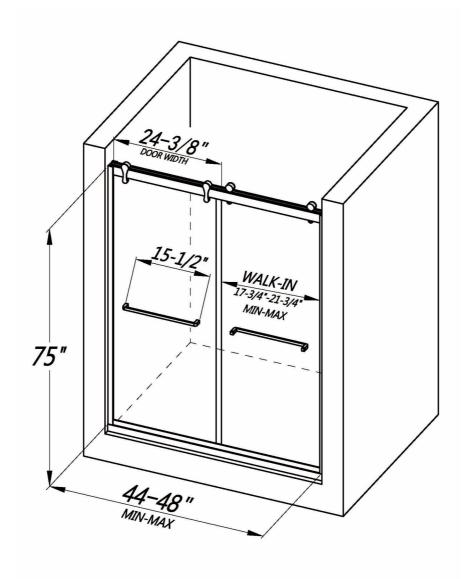

LY2401-48x75

- · Shatter-proof and water-resistant film bonded onto the glass
- · Bypass sliding door for both left and right side access
- 5/16" (8mm) thick certified clear tempered glass
- Premium 304 stainless steel hardware to provide smooth and silent sliding
- Up to 5" in width adjustment to fit your opening
- · Designed and manufactured to be easily installed