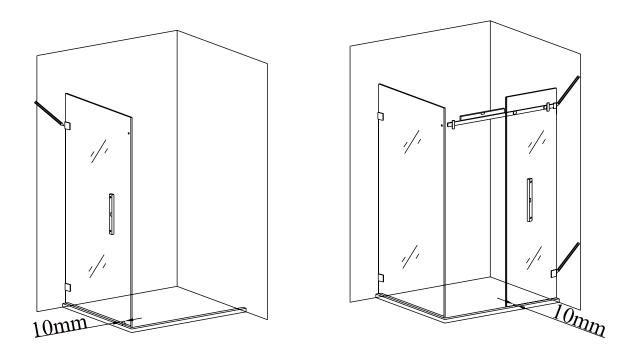

1.Install the rupper rail.

2. Put the movable glass onto the sliding wheel, and install the upper rail.

1.Put the fixing glass on the base stone. The distance between them is 10 mm. Make them vertically by spirit level, marked by pencil, then take off the fixing glass.

Measure the space of up and down, make the spaces is the same.

- 1. Put the movable glass onto the sliding wheel, and install the upper rail.

- 1.Put the waterproof bar on the base stone, locked it tight with flate tapping screw M4 30.
- 2. Put the movable glass onto the upper rail, adjust the balance of wheel. Assemble with needle, bubble rubber and waterproof rubber.
- 3. Sealed with glass glue around the shower room. It can be used in 24 hours.