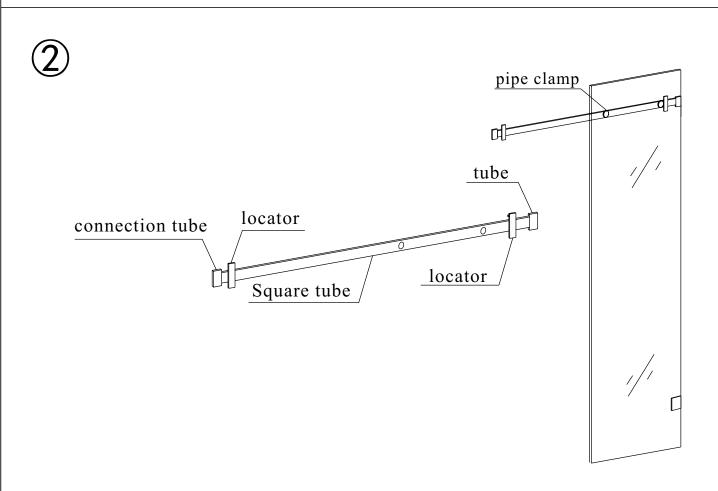

- 1. drill a hole by a  $\phi$ 8 driller on the marked position, and insert with inflatable rubber.
- 2. Put the fixing glass on the base stone, make it vertically. Locked the fixing clamp tight with tapping screw M5 30, and the tube is locked by flat tapping screw M5 30.
- 3. Put the big fixing glass to the connection tube, and locked with square tube.
- 4. Assemble the small fixing glass to the water bar.