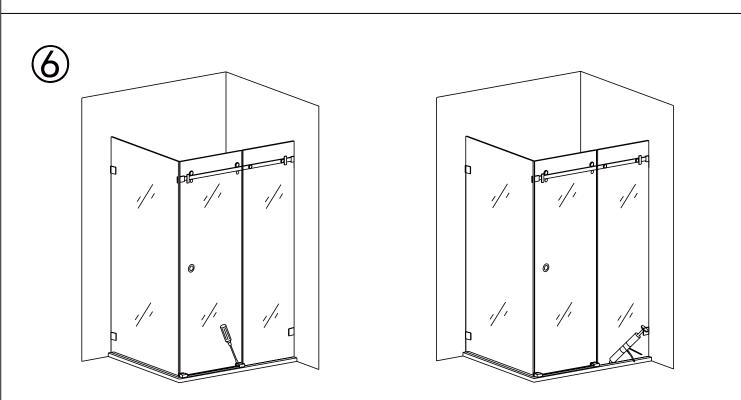

Measure the space of up and down, make the spaces is the same.

- 1. Put the movable glass onto the sliding wheel, and install the upper rail.

- 1.Put the waterproof bar on the base stone, locked it tight with flate tapping screw M4 30.
- 2. Put the movable glass onto the upper rail, adjust the balance of wheel. Assemble with needle, bubble rubber and waterproof rubber.
- 3. Sealed with glass glue around the shower room. It can be used in 24 hours.