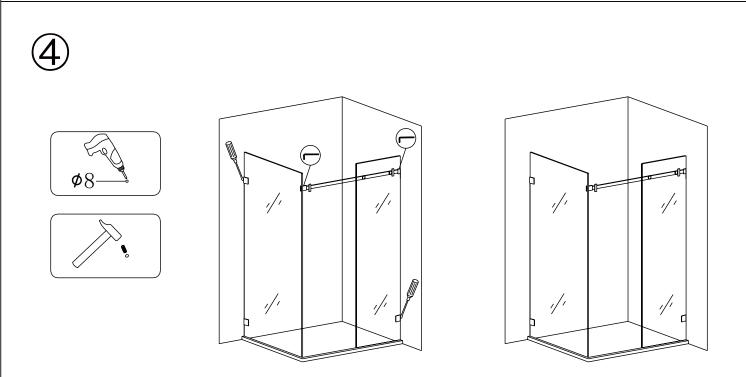

1.Install the rupper rail.

2. Put the movable glass onto the sliding wheel, and install the upper rail.

1.Put the fixing glass on the base stone. The distance between them is 10 mm. Make them vertically by spirit level, marked by pencil, then take off the fixing glass.