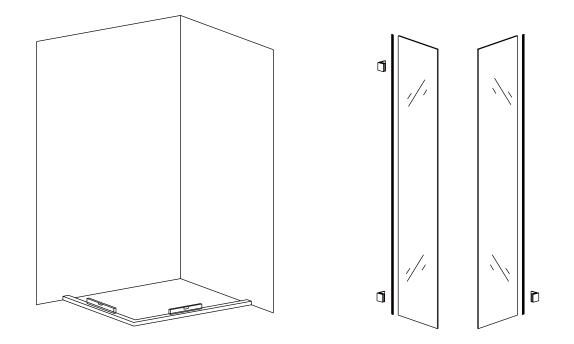

- 1.Select the installation position, put the base stone or tray to the position and measure it vertically by spirit level.
- 2. Assemble the accessories and glass, bubble rubber bar and fixing clamp on the fixing glass.

1.Install the rupper rail.

2. Put the movable glass onto the sliding wheel, and install the upper rail.

1.Put the fixing glass on the base stone. The distance between them is 10 mm. Make them vertically by spirit level, marked by pencil, then take off the fixing glass.