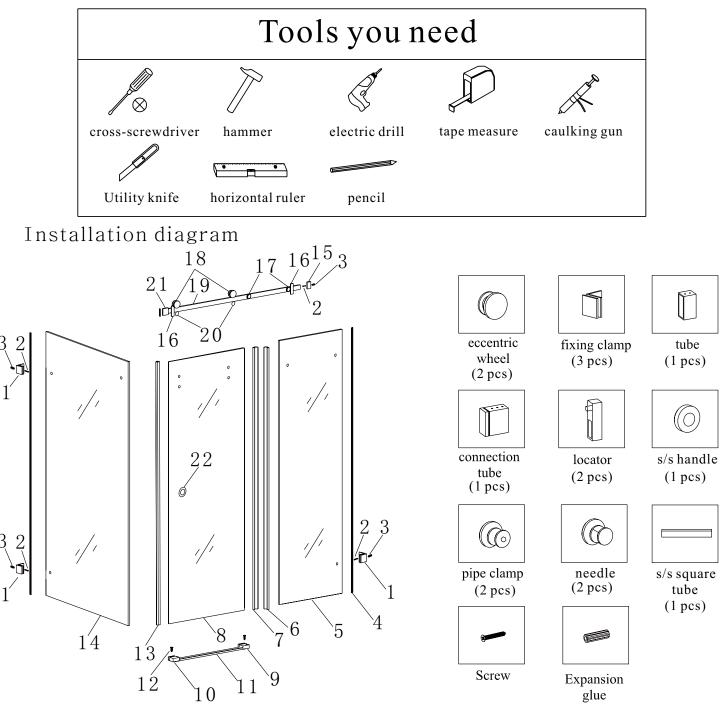

## Spare parts List

| 8   | Movable glass        | 16  | locator                  |     |                 |
|-----|----------------------|-----|--------------------------|-----|-----------------|
| 7   | Water bar            | 15  | tube                     |     |                 |
| 6   | Water bar            | 14  | big fixing glass         | 22  | s/s handle      |
| 5   | fixing glass         | 13  | bubble rubber            | 21  | connection tube |
| 4   | bubble rubber        | 12  | Flat tapping screw M4 30 | 20  | needle          |
| 3   | Inflatable glue 8mm  | 11  | Waterproof bar           | 19  | s/s square tube |
| 2   | Tapping screw M5 30  | 10  | Right sliding cover      | 18  | eccentric wheel |
| 1   | fixing clamp 45 45mm | 9   | Left sliding cover       | 17  | pipe clamp      |
| No. | Description          | No. | Description              | No. | Description     |