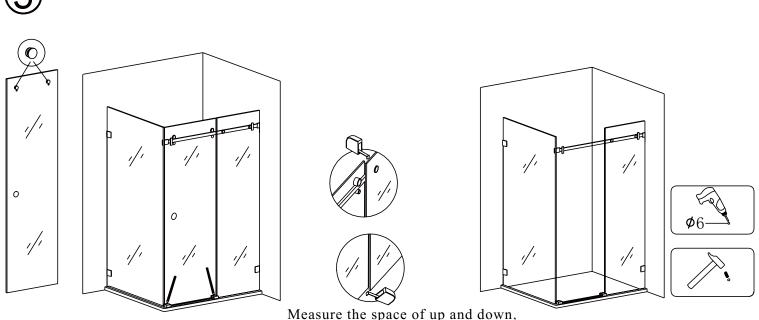

- 1. drill a hole by a  $\phi$ 8 driller on the marked position, and insert with inflatable rubber.
- 2. Put the fixing glass on the base stone, make it vertically. Locked the fixing clamp tight with tapping screw M5 30, and the tube is locked by flat tapping screw M5 30.
- 3. Put the big fixing glass to the connection tube, and locked with square tube.
- 4. Assemble the small fixing glass to the water bar.

Measure the space of up and down, make the spaces is the same.

- 1. Put the movable glass onto the sliding wheel, and install the upper rail.

- 1.Put the waterproof bar on the base stone, locked it tight with flate tapping screw M4 30.
- 2. Put the movable glass onto the upper rail, adjust the balance of wheel. Assemble with needle, bubble rubber and waterproof rubber.
- 3. Sealed with glass glue around the shower room. It can be used in 24 hours.